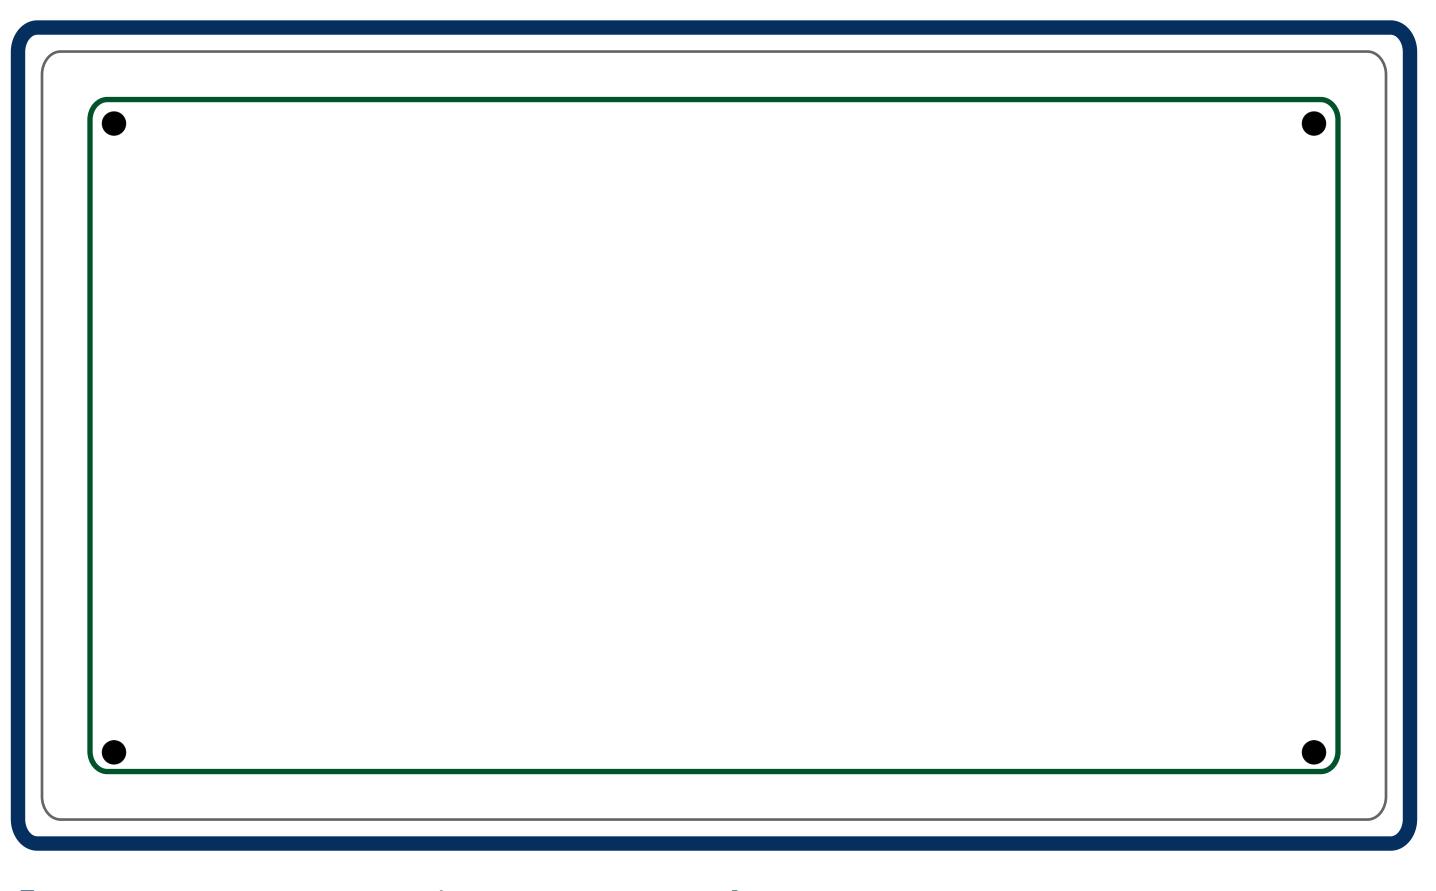

### LIVE AREA: 13" X 7"

TRIM SIZE: 14" X 8"

# BLEED LINE: 14.5" X 8.5"

### BLEED LINE

Bleed is the portion of your design that extends past the trim size. Bleed is cut off when the publication is trimmed to the final size. **TRIM SIZE** Represents the final dimensions of your ad.

#### LIVE AREA

This is where you should place your most important information within your design. Any content outside of this area is in risk of being cut off.

This is our standard size sign. You may need to submit your advertisement as an alternative size. Please contact the Art Department for the size of your advertisement.

### GROMMETS

- This is where we attach your
- advertisement to the product.
- We recommend keeping
- important information clear of
- this space.