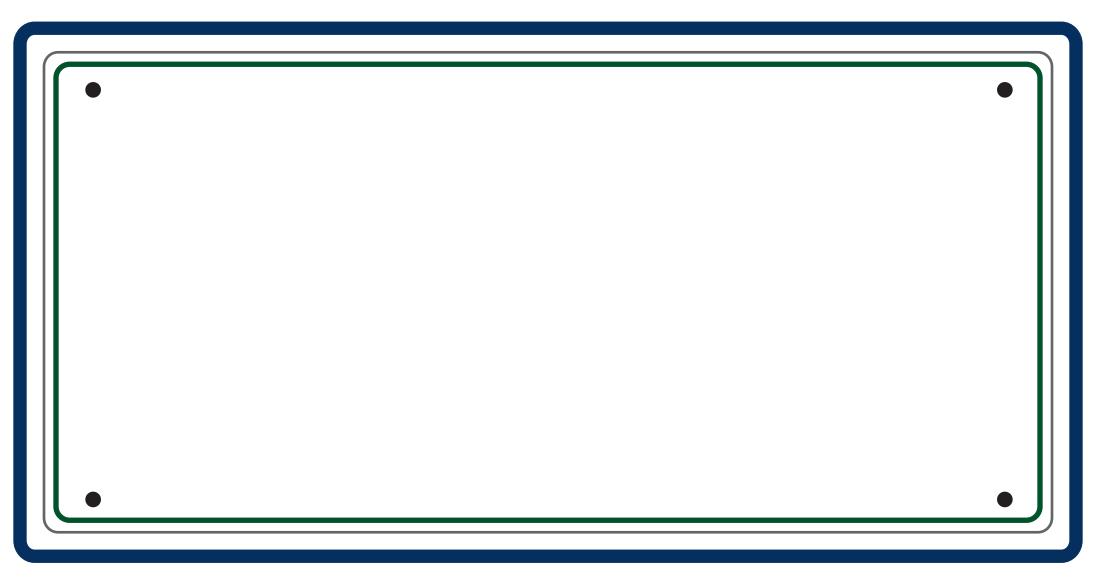

## LIVE AREA: 10.25" X 4.75"

TRIM SIZE: 10.5" X 5"

BLEED LINE: 11" X 5.5"

## BLEED LINE

Bleed is the portion of your design that extends past the trim size. Bleed is cut off when the publication is trimmed to the final size. **TRIM SIZE** Represents the final dimensions of your ad.

## LIVE AREA

This is where you should place your most important information within your design. Any content outside of this area is in risk of being cut off.

## GROMMETS

This is where we attach your advertisement to the product. We recommend keeping important information clear of this space.

This is our standard size sign. You may need to submit your advertisement as an alternative size. Please contact the Art Department for the size of your advertisement.